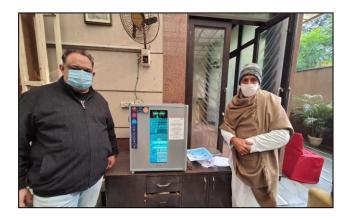

# Images from Old Age Homes where UVC chambers have been donated and installed in Delhi

# List of Old Age Homes in Delhi where UVC Chambers have been installed

| l  |                            |                                                                        |
|----|----------------------------|------------------------------------------------------------------------|
| 1. |                            | X-22, Karkardooma Institutional Area, New Delhi-110092."Mobile: +91    |
|    |                            | - 9810844466, 9810625996, 8527306460 , 7838362020                      |
|    |                            | Email: ashokjolly@aashirwadoldagehome.com                              |
|    | Aashirwad Old age Home     | Website: www.aashirwadoldagehome.com"                                  |
| 2. |                            |                                                                        |
|    |                            | H.N. :678, 1st Floor, near OBC Bank, Kabool Nagar, Shahdara, Delhi,    |
|    | Shashiraj foundation       | 110032                                                                 |
| 3. | Shiv ashray senior citizen |                                                                        |
|    | home                       | plot no 49, near japanese park gate no.1, sec 9, rohini, Delhi, 110085 |
| 4. |                            |                                                                        |
|    |                            | Mathura Road, Gautampuri Phase-I, Opp Mohan- Estate Metro Station,     |
|    | Guru Vishram Vridh Ashram  | Badarpur, New Delhi, Delhi 110044                                      |
| 5. |                            |                                                                        |
|    |                            | B3, near Handa nursing home, Block D, Raja Garden, New Delhi, Delhi    |
|    | Sai Sahara Old Age Home    | 110015                                                                 |
|    |                            | · · · · · · · · · · · · · · · · · · ·                                  |