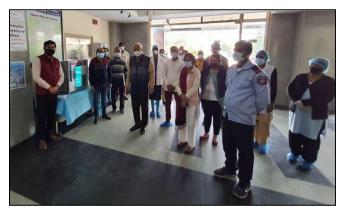

# Images from hospitals where UVC chambers have been donated and installed in Delhi

1. All India Institute of Medical Sciences (AIIMS)