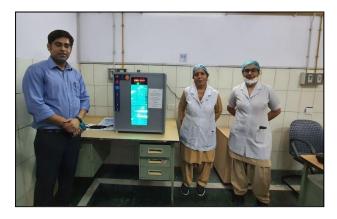

honourable Deputy Chief Minister and Education Minister Shri. Manish Sisodia has installed 92 UVC chambers across Delhi hospitals and old age homes. The purpose of UVC disinfection chambers is to disinfect the non living personal belongings of the medical staff and elderly. UV-C disinfection chamber is intended to be used for disinfection surfaces of objects other than medical effectively inactivates devices. UV-C many viruses and pathogens on directly irradiated surfaces.

# Images from hospitals where UVC chambers have been donated and installed in Delhi

1. All India Institute of Medical Sciences (AIIMS)





### 2. Safdarjung Hospital





### 3. Institute of Human Behavior and Allied Sciences





### 4. Janakpuri Super Speciality Hospital





### 5. Chacha Nehru Bal Chikitsalaya





6. Acharyashree Bikshu Hospital





### 7. Institute of Liver and Biliary Sciences





### 8. Madan Mohan Malviya Hospital





9. Rao Tularam Hospital





### 10. Chaudhary Brahm Prakash Ayurvedik Sansthan





### 11. Rajiv Gandhi Super Speciality Hospital





12. Homeopathy Hospital, Preet Vihar





### 13. Jag Pravesh Chandra Hospital





### 14. Lal Bahadur Shastri Hospital





### 15. Central Jail Hospital





## Annexure I : List of Hospitals in Delhi where UVC Chambers have been donated and installed

| SI No                                   | Hospital                                                      | Address                                            |  |
|-----------------------------------------|---------------------------------------------------------------|----