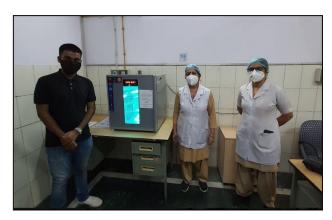

# Images from hospitals where UVC chambers have been donated and installed in Delhi

1. All India Institute of Medical Sciences (AIIMS)

### 2. Safdarjung Hospital