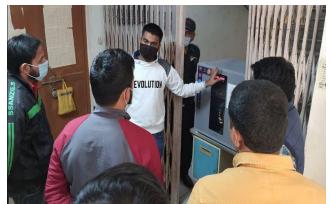

# Images from hospitals where UVC chambers have been donated and installed in Delhi

1. All India Institute of Medical Sciences (AIIMS)