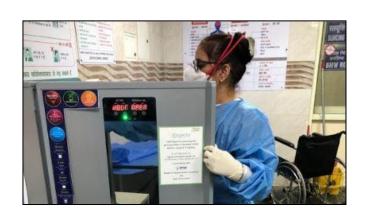

# OF UVC CHAMBERS IN HOSPITALS AND OLD AGE HOMES IN DELHI

People to People Health Foundation and **Innovations** Pvt Signify collaboration with state government of Delhi under the guidance of office of honourable Deputy Chief Minister and Education Minister Shri. Manish Sisodia has installed 92 UVC chambers across Delhi hospitals and old age homes. The purpose of UVC disinfection chambers is to disinfect the non living personal belongings of the medical staff and elderly. UV-C disinfection chamber is intended to be used for disinfection surfaces of objects other than medical effectively inactivates devices. UV-C many viruses and pathogens on directly irradiated surfaces.