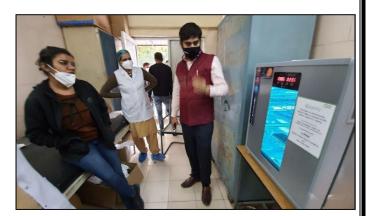

# Images from hospitals where UVC chambers have been donated and installed in Delhi

1. All India Institute of Medical Sciences (AIIMS)