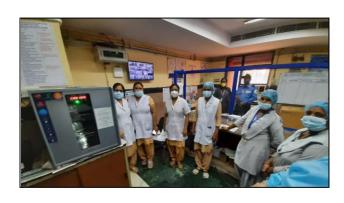

# Images from hospitals where UVC chambers have been donated and installed in Delhi

1. All India Institute of Medical Sciences (AIIMS)