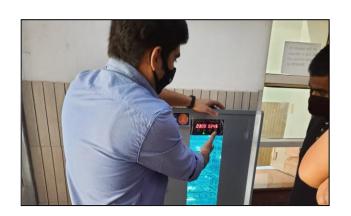

inactivates devices. UV-C many viruses and pathogens on directly irradiated surfaces.

# Images from hospitals where UVC chambers have been donated and installed in Delhi

1. All India Institute of Medical Sciences (AIIMS)





### 2. Safdarjung Hospital





### 3. Institute of Human Behavior and Allied Sciences





### 4. Janakpuri Super Speciality Hospital





### 5. Chacha Nehru Bal Chikitsalaya





6. Acharyashree Bikshu Hospital





### 7. Institute of Liver and Biliary Sciences





### 8. Madan Mohan Malviya Hospital





9. Rao Tularam Hospital





### 10. Chaudhary Brahm Prakash Ayurvedik Sansthan





### 11. Rajiv Gandhi Super Speciality Hospital





12. Homeopathy Hospital, Preet Vihar





### 13. Jag Pravesh Chandra Hospital





### 14. Lal Bahadur Shastri Hospital





### 15. Central Jail Hospital





## Annexure I : List of Hospitals in Delhi where UVC Chambers have been donated and installed

| SI No                                   | Hospital                                                      | Address                                            |  |
|-----------------------------------------|---------------------------------------------------------------|----------------------------------------------------|--|
| Chacha Nehru Bal Chikitsalaya           |                                                               | Geeta Colony, Delhi-110031                         |  |
| 2                                       | Dr. Hedgewar Arogya Sansthan                                  | Karkardooma, Delhi-110032                          |  |
| 3 Guru T