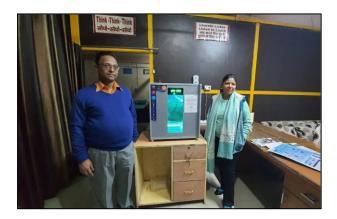

# Images from Old Age Homes where UVC chambers have been donated and installed in Delhi