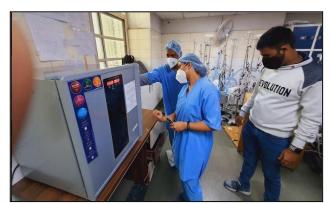

# Images from hospitals where UVC chambers have been donated and installed in Delhi

1. All India Institute of Medical Sciences (AIIMS)