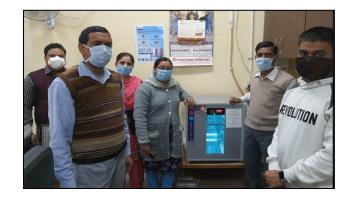

f objects other than medical effectively inactivates devices. UV-C many viruses and pathogens on directly irradiated surfaces.

# Images from hospitals where UVC chambers have been donated and installed in Delhi

1. All India Institute of Medical Sciences (AIIMS)





### 2. Safdarjung Hospital





### 3. Institute of Human Behavior and Allied Sciences





### 4. Janakpuri Super Speciality Hospital





### 5. Chacha Nehru Bal Chikitsalaya





6. Acharyashree Bikshu Hospital





### 7. Institute of Liver and Biliary Sciences





### 8. Madan Mohan Malviya Hospital





9. Rao Tularam Hospital





### 10. Chaudhary Brahm Prakash Ayurvedik Sansthan





### 11. Rajiv Gandhi Super Speciality Hospital





12. Homeopathy Hospital, Preet Vihar





### 13. Jag Pravesh Chandra Hospital





### 14. Lal Bahadur Shastri Hospital





### 15. Central Jail Hospital





## Annexure I : List of Hospitals in Delhi where UVC Chambers have been donated and installed

| SI No                                   | Hospital                                                      | Address                                            |  |
|-----------------------------------------|---------------------------------------------------------------|----------------------------------------------------|--|
| Chacha Nehru Bal Chikitsalaya           |                                                               | Geeta Colony, Delhi-110031                         |  |
| 2                                       | Dr. Hedgewar Arogya Sansthan                                  | Karkardooma, Delhi-110032