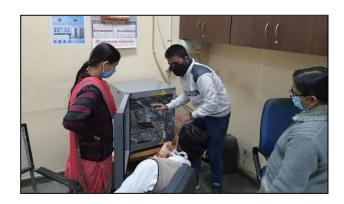

# Images from hospitals where UVC chambers have been donated and installed in Delhi

1. All India Institute of Medical Sciences (AIIMS)