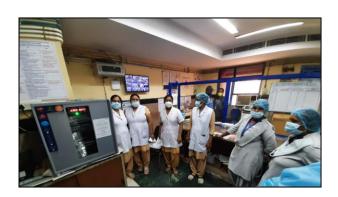

# Images from hospitals where UVC chambers have been donated and installed in Delhi

1. All India Institute of Medical Sciences (AIIMS)