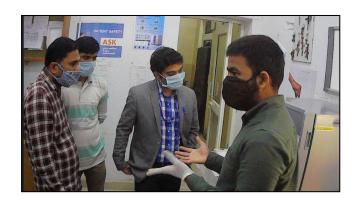

# Images from hospitals where UVC chambers have been donated and installed in Delhi

1. All India Institute of Medical Sciences (AIIMS)