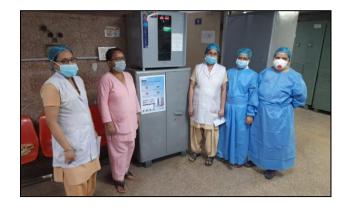

nactivates devices. UV-C many viruses and pathogens on directly irradiated surfaces.

# Images from hospitals where UVC chambers have been donated and installed in Delhi

1. All India Institute of Medical Sciences (AIIMS)





### 2. Safdarjung Hospital





### 3. Institute of Human Behavior and Allied Sciences





### 4. Janakpuri Super Speciality Hospital





### 5. Chacha Nehru Bal Chikitsalaya





6. Acharyashree Bikshu Hospital





### 7. Institute of Liver and Biliary Sciences





### 8. Madan Mohan Malviya Hospital





9. Rao Tularam Hospital





### 10. Chaudhary Brahm Prakash Ayurvedik Sansthan





### 11. Rajiv Gandhi Super Speciality Hospital





12. Homeopathy Hospital, Preet Vihar





### 13. Jag Pravesh Chandra Hospital





### 14. Lal Bahadur Shastri Hospital





### 15. Central Jail Hospital





## Annexure I : List of Hospitals in Delhi where UVC Chambers have been donated and installed

| SI No                                   | Hospital                                                      | Address                                            |  |
|-----------------------------------------|---------------------------------------------------------------|----------------------------------------------------|--|
| Chacha Nehru Bal Chikitsalaya           |                                                               | Geeta Colony, Delhi-110031                         |  |
| 2                                       | Dr. Hedgewar Arogya Sansthan                                  | Karkardooma, Delhi-110032                          |  |
| 3 Guru Teg