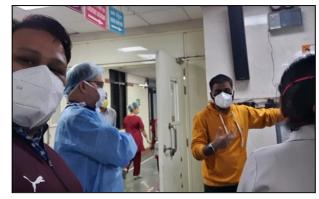

# Images from hospitals where UVC chambers have been donated and installed in Delhi

1. All India Institute of Medical Sciences (AIIMS)