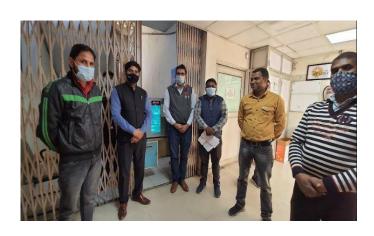

# Images from hospitals where UVC chambers have been donated and installed in Delhi

1. All India Institute of Medical Sciences (AIIMS)