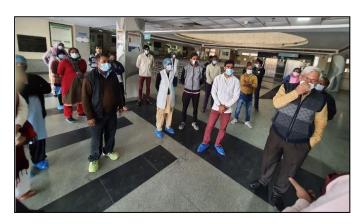

# Images from hospitals where UVC chambers have been donated and installed in Delhi

1. All India Institute of Medical Sciences (AIIMS)