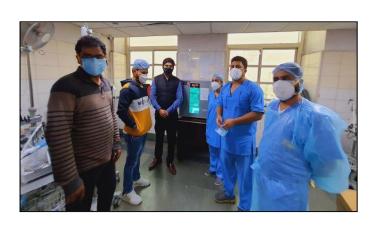

# Images from hospitals where UVC chambers have been donated and installed in Delhi

1. All India Institute of Medical Sciences (AIIMS)