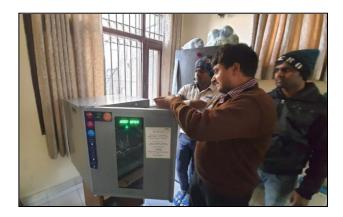

# Images from hospitals where UVC chambers have been donated and installed in Delhi

1. All India Institute of Medical Sciences (AIIMS)