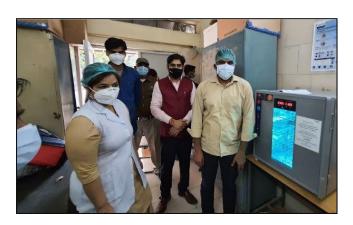

# Images from hospitals where UVC chambers have been donated and installed in Delhi

1. All India Institute of Medical Sciences (AIIMS)