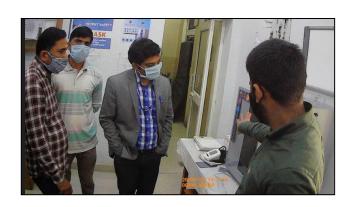

# Images from hospitals where UVC chambers have been donated and installed in Delhi

1. All India Institute of Medical Sciences (AIIMS)