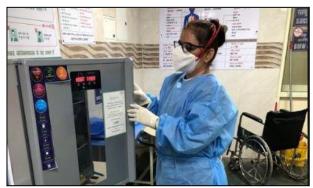

# OF UVC CHAMBERS IN HOSPITALS AND OLD AGE HOMES IN DELHI

People to People Health Foundation and **Innovations** Pvt Signify collaboration with state government of Delhi under the guidance of office of honourable Deputy Chief Minister and Education Minister Shri. Manish Sisodia has installed 92 UVC chambers across Delhi hospitals and old age homes. The purpose of UVC disinfection chambers is to disinfect the non living personal belongings of the medical staff and elderly. UV-C disinfection chamber is intended to be used for disinfection surfaces of objects other than medical effectively inactivates devices. UV-C many viruses and pathogens on directly irradiated surfaces.