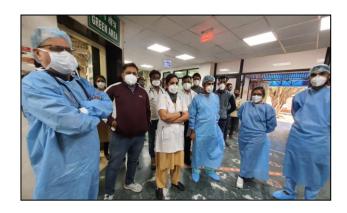

# Images from hospitals where UVC chambers have been donated and installed in Delhi

1. All India Institute of Medical Sciences (AIIMS)